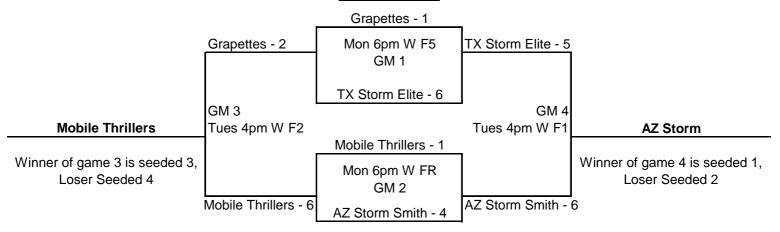

## Pool PP

Pool PPSeed 1AZ StormSeed 3Mobile ThrillersSeed 2TX Storm EliteSeed 4Grapettes

**Pool QQ** S = The Summit of Softball TX Starz - 0 **W** = Warner Park FR = Frost Stadium-Warner TX Starz - 3 Mon 8pm W F2 OH Lasers Scarlett-6 GM 1 **OH Lasers Scarlett-8 Southern Express 95** GM<sub>3</sub> GM 4 **OH Lasers Scarlett** Tues 6pm W F5 Tues 6pm W FR GA Fire Watson - 7 Winner of game 3 is seeded 3, Winner of game 4 is seeded 1, Mon 8pm W F3 Loser Seeded 4 Loser Seeded 2 GM 2 Southern Express 95-8 GA Fire Watson-4 Southern Express 95-1